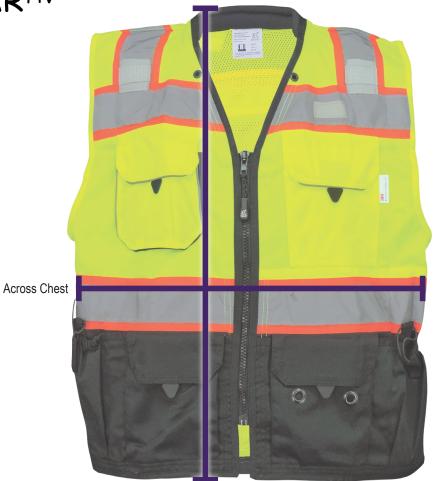

## **Safety Vest Sizing Chart**

Choosing the correct size in safety apparel is crucial for optimal protection and performance.

For an accurate size and fit in Global Glove safety vests, please refer to the following general sizing dimensions.

Body Length

| SIZE   | BODY LENGTH | ACROSS<br>CHEST | SLEEVE LENGTH<br>(CLASS 3 VESTS ONLY) |
|--------|-------------|-----------------|---------------------------------------|
| XS     | 26.5        | 23.25           | 11.5                                  |
| SMALL  | 26          | 24.75           | 11.75                                 |
| MEDIUM | 26          | 25              | 12.25                                 |
| LARGE  | 27.25       | 26.5            | 12.5                                  |
| XL     | 27.5        | 28              | 13                                    |
| 2XL    | 28          | 30              | 13.5                                  |
| 3XL    | 28.75       | 30.75           | 13.75                                 |
| 4XL    | 29.5        | 31.5            | 14.25                                 |
| 5XL    | 30.25       | 32.25           | 14.5                                  |
| 6XL    | 31.5        | 33.25           | 15                                    |
| 7XL    | 31.5        | 34.25           | 15.25                                 |
|        |             |                 |                                       |

| SIZE    | BODY LENGTH | ACROSS<br>CHEST | SLEEVE LENGTH (CLASS 3 VESTS ONLY) |
|---------|-------------|-----------------|------------------------------------|
| S/M     | 26          | 25.25           | 12.25                              |
| L/XL    | 28          | 28              | 13                                 |
| 2XL/3XL | 28.75       | 30.75           | 13.75                              |
| 4XL/5XL | 30.25       | 32.25           | 14.5                               |
| 6XL/7XL | 31.5        | 33              | 15.25                              |

## ALL MEASUREMENTS IN INCHES

Estimate size to the closest fit. Body proportions may vary.