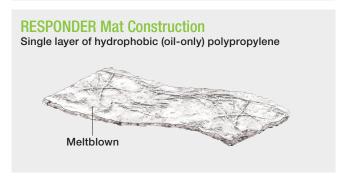

## Features and Benefits

- Best performing pad on water due to fast-wicking fibers
- Highly absorbent meltblown polypropylene mat repels water and soaks up only oil and oil-based fluids
- Floats even when completely saturated most effective for marine spills
- Bright white color makes it easy to locate in spill emergencies