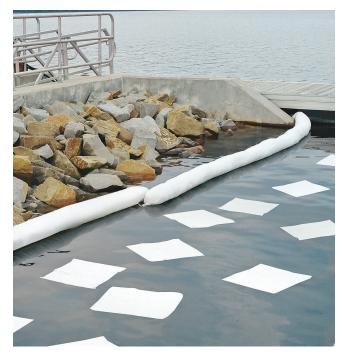

## Features and Benefits

- Best performing pad on water due to fast-wicking fibers
- Highly absorbent meltblown polypropylene mat repels water and soaks up only oil and oil-based fluids
- Floats even when completely saturated most effective for marine spills
- Bright white color makes it easy to locate in spill emergencies