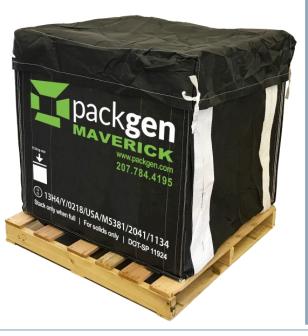

# WASTE CONTAINERS FOR HAZERDOUS SOLIDS

**MAVERICK** 

- The continuous fiberboard sleeve is bonded to woven coated polypropylene guaranteeing protection from the elements and increasing overall container strength by as much as 1.25X compared to pocket design containers
- Scored sides allow the container to knock down and lay flat when not in use, reducing freight and warehouse cost up to 30% vs. corrugated boxes
- Optional lab pack exempt
- Pre-installed liner ensures a proper fit, reduces undue stress on the liner, and eliminates missing components
- High strength integrated lift straps
- Pre-attached cover features a 6 inch overlap to ensure maximum coverage

### **Closure/Top Description**

Open Top Duffled Liner w/ Pre-attached Single Piece Cover

#### Exterior

UV Treated High Density Woven Polypropylene

BARON FILTRATION INC. PHONE (724) 223-0299 OR ORDERS@BARONFILTRATION.COM