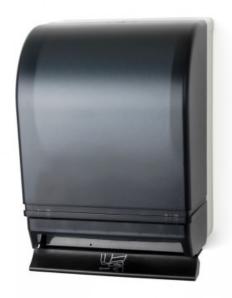

## SKU HRT LEVER DISP

- A universal hardwound roll towel dispenser for most rolls up to 8" diameter and 8" wide.
- This unique push lever system delivers 5-1/2" of toweling with each stroke and features a patented transfer system with 4" of stub roll capacity.
- Key lock discourages theft
- Automatic transfer system with 4" diameter stub roll capacity
- Strong, heavy gauge steel back assures positive positioning and correct dispensing