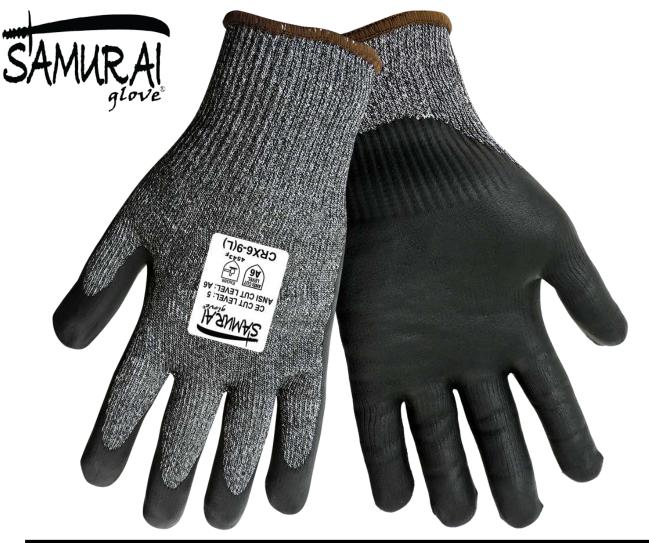

| CRX6 |               |                                                                                                                                                                                                                                                                                                                                                                   |
|------|---------------|-------------------------------------------------------------------------------------------------------------------------------------------------------------------------------------------------------------------------------------------------------------------------------------------------------------------------------------------------------------------|
| Item | Sizes         | Description                                                                                                                                                                                                                                                                                                                                                       |
| CRX6 | 7(S) – 10(XL) | These revolutionary new gloves provide a high level of cut protection while still maintaining excellent dexterity with a seamless 10 gauge shell. The shell is made of a steel enhanced Tuffalene® brand HDPE liner and features a foam Nitrile dipped palm. The foam Nitrile provides excellent wet oil grip plus great dexterity. ANSI level A6 cut resistance. |

## Qualities:

- ANSI level A6 cut resistance
  - EN 388 levels: 4543
- Steel enhanced Tuffalene brand HDPE shell for comfort
  - Foam Nitrile palm provides excellent wet/oily grip
  - Excellent comfort, dexterity, and abrasion resistance