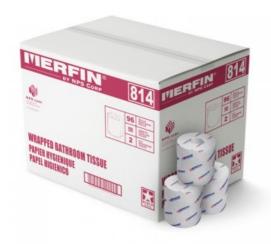

- Merfin® Bath Tissues are available in a wide range of quality options and sizes to meet your demands in the washroom
- Uses premium virgin tissue
- High-count rolls deliver quality, value, and performance with rapid break-up
- Cloverleaf embossing pattern

| Product Width (in)              | 4.5                                                                                                                                                                                                                                      |
|---------------------------------|------------------------------------------------------------------------------------------------------------------------------------------------------------------------------------------------------------------------------------------|
| Product Width (cm)              | 11                                                                                                                                                                                                                                       |
| Product Length (in/ft)          | 3.75in Sheet                                                                                                                                                                                                                             |
| Product Length (cm/m)           | 10cm Sheet                                                                                                                                                                                                                               |
| Sheets/Feet per roll or package | 500 Sheets                                                                                                                                                                                                                               |
| Pack Count                      | 96                                                                                                                                                                                                                                       |
| Core Attributes                 | 1.625in                                                                                                                                                                                                                                  |
| Product Color                   | White                                                                                                                                                                                                                                    |
| Bonding / Embossing             | Cloverleaf Emboss                                                                                                                                                                                                                        |
| Perforations                    | 3.75in                                                                                                                                                                                                                                   |
| Master Packaging                | Вох                                                                                                                                                                                                                                      |
| nner Packaging                  | Individually Wrapped Rolls                                                                                                                                                                                                               |
| Packaging Option 1              | White Branded Box                                                                                                                                                                                                                        |
| Packaging Option 2              | Hand Holds                                                                                                                                                                                                                               |
| Cases Per Layer                 | 5                                                                                                                                                                                                                                        |
| Cases High                      | 5                                                                                                                                                                                                                                        |
| Pallet Configuration            | 25                                                                                                                                                                                                                                       |
| Ship Cube Width                 | 26.3125                                                                                                                                                                                                                                  |
| Ship Cube Length                | 17.6875                                                                                                                                                                                                                                  |
| Ship Cube Height                | 18.9375                                                                                                                                                                                                                                  |
| Ship Cube                       | 5.1003                                                                                                                                                                                                                                   |
| Case Weight (lb)                | 36.8                                                                                                                                                                                                                                     |
| Case Weight (Kg)                | 17                                                                                                                                                                                                                                       |
| NMFC                            | 154412-2                                                                                                                                                                                                                                 |
| Ship Class                      | 77.5                                                                                                                                                                                                                                     |
| Pallet Dimensions & Full Weight | 54 x 44 x 102; 985lbs                                                                                                                                                                                                                    |
| Regulations / Compliance        | NPS is an approved supplier on the EPA's comprehensive procurement guidelines supplier listing.                                                                                                                                          |
| Features/Benefits               | Merfin® Bath Tissues are available in a wide range of quality options and<br>sizes to meet your demands in the washroom. Uses premium virgin tissue<br>High-count rolls deliver quality, value, and performance with rapid break-<br>up. |
| Exclusive or Universal          | TT DISP Conventional Bath Tissue Dispenser                                                                                                                                                                                               |