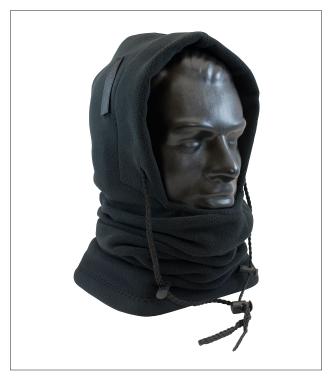

# 3-IN-1 POLYESTER FLEECE WINTER LINER WITH DRAWSTRING

- Polyester fleece
- 3-in-1 adjustable design
- Drawstring tightening for adjustment
- One size fits most
- Non FR

## **APPLICATIONS**

- Cold working conditions
- Construction
- Woodworking
- Refineries
- Oil drilling
- Maintenance
- Mining

#### **TECHNICAL DATA**

| MATERIAL    | 100% polyester fleece                      |  |  |
|-------------|--------------------------------------------|--|--|
| COLOR       | ■ Black                                    |  |  |
| SIZES       | One Size                                   |  |  |
| PACKAGING   | 1 per polybag; 5 per bag; 50 per case      |  |  |
| CASE        | 20" x 14.5" x 13" / 50.8cm x 36.8cm x 33cm |  |  |
| CASE WEIGHT | 13.2 lbs / 6 kg                            |  |  |
| C00         | China                                      |  |  |