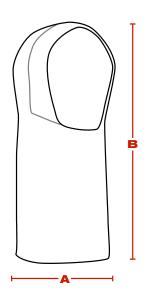

#### **DIMENSIONS** (in/cm)

|   | ONE SIZE  |      |      |
|---|-----------|------|------|
| A | 11 / 28   | <br> | <br> |
| В | 25.6 / 65 | <br> | <br> |