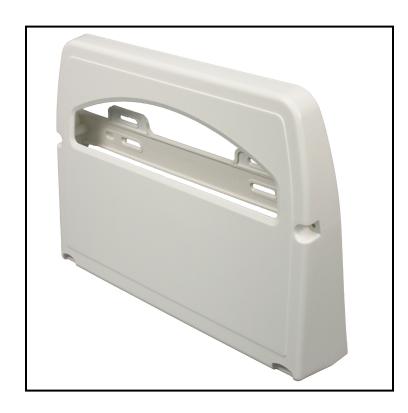

## Impact® Toilet Seat Cover Dispenser, White 1120

Keeps seat covers readily available and protected from dirt and debris.

## **Features**

- Refilling is quick and convenient
- Made from high-impact styrene for durability
- Clean white color matches any restroom décor
- Mounted by two-way tape or screws
- Dispenser holds 2 of the 250/pk total of 500 seat covers