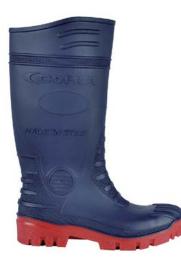

## **TYPHOON BLUE/RED S5 SRC**

STANDARD: EN ISO 20345:2011 INTERNAL LINING: abrasion resistant polyester UPPER: PVC ERGO-NITRIL OUTER SOLE: PVC ERGO-NITRIL FOOTBED: antistatic, it absorbs and releases moisture, covered with cloth TOE CAP: steel resistant to 200 J MIDSOLE: stainless steel WIDTH: 12 Mondopoint PLUS: nitrile: upper 10% - outer sole 12% PERFORMANCES AND TECHNICAL FEATURES: in compliance with Reach standards, Made in Italy , Slip Resistant Sole PACKAGING: plastic bag SUGGESTED USAGE: boots for building industry ACCESSORIES: FINLAND Thermo-insulating lining available upon request SIZES: 36-48 (EU), 3-13 (UK)